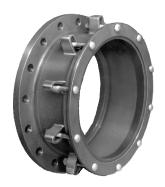

## **JCM 303 Fabricated Flanged Coupling Adapter**

Flanged Coupling Adapters shall be of a design which utilizes separate flange and coupling end gaskets and provides a means for joining plain end pipe to flanged fittings, valves, meters and equipment. FCA's shall be manufactured from steel with a flange of the same bolt pattern as the flanged fittings. Coupling bolts shall be to AWWA C-111/ANSI 21.11. Flanged Coupling Adapters shall be JCM 303 Flanged Coupling Adapter or approved equal.

JCM 300 Series Flanged Adapters are ANSI/NSF Standard 61, Annex G and ANSI/NSF 372 Certified.

JCM 300 Series Flanged Adapters meet or exceed the ANSI/AWWA C-219 Standard as applicable.

JCM 303 Fabricated Flange Coupling Adapter

## **JCM 303 Fabricated Flanged Coupling Adapter**

Sizes 3" - 12"

Middle Ring: Steel per ASTM A-36 Follower: Ductile Iron ASTM A536

Sizes 14" and Larger

Middle Ring: Steel per ASTM A-36 Follower: Steel per ASTM A-36

Flange: AWWA C207 Class D Flange with ANSI 150 lb. drilling.

Gaskets: Nitrile Butadiene Rubber (NBR, Buna-N) per ASTM D2000. Molded virgin rubber.

Gasket temperature range -40°F to 212°F (-40°C - 100°C) Recommended for water, salt solutions, mild acids, bases, sewage and natural gas. Available