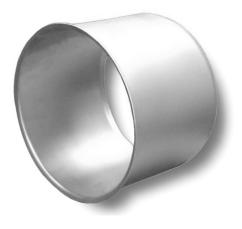

## JCM 230/231 Stainless Steel Stiffener

All plain end pipe connections made with High Density Polyethylene Pipe shall have an internal stainless steel 18 - 8 Type 304, minimum, stiffener. Stiffener shall have a permanent O.D., which fits into the pipe I.D. to reinforce and maintain concentricity of the pipe.

Stiffener shall be JCM 230, JCM 231 or approved equal.

JCM Tees, Spools and Fabrications are ANSI/NSF Standard 61, Annex G and ANSI/NSF 372 Certified.

This typical specification, provided by JCM Industries, is a proposed guideline for use by specifying agencies to ensure significant design and material features of this product are included within the agencies' individual specifications.